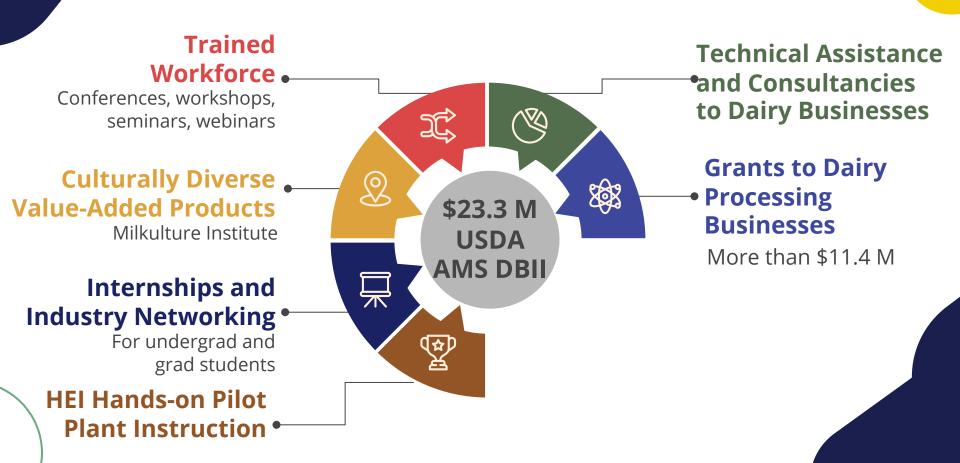

# \$4.15 million

#### **CATEGORIES**

Up to \$50,000

Up to \$100,000

Up to \$250,000

Up to \$500,000

Up to \$1,000,000

#### ANTICIPATED # OF AWARDS

4 awards min

4 awards min

3 awards min

1-3 awards

1-2 awards

36 apps - 1st Round 54 apps - 2nd Round

https://www.dairypcc.net/